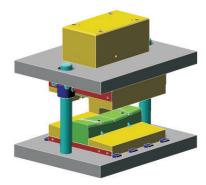

## Tool shop

- Manufacturing of Follow-on dies,
  - punching-, embossing-, bending- and drawing dies.
- Manufacturing of Mounting- and handling automation
- Contract manufacture (wire-EDM, die sinking EDM, milling of piece part and small series parts)
  Prototype construction