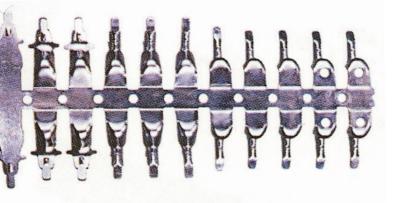

## Stamping, forming and assembly

- Punched, shaped, embossed and drawed parts in small, middle or large batch series
- Thread moulding and cutting
- Spot and projection welding
- Joining and rivetting
- mounting and packaging of sub-assemblies
- Surface-finish by vibratory and ball polishing